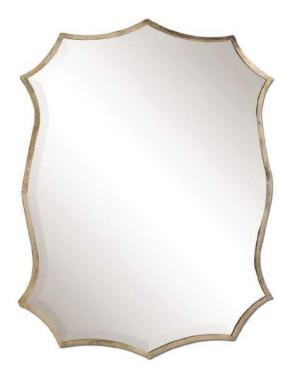

# TRANSITIONAL

Olympian's Prize

Helios Radiant

Understated Elegance

Beveled Symmetry

Crowning Crescent

Bronzed Brilliance

Chestnut Brim