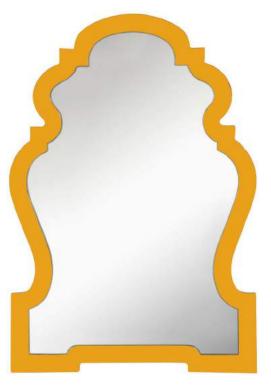

# SPLASH OF COLOR

HALL-0137

Electric Cornflower

Sun Kissed

Red-y for Adventure

All Out Alabaster

Liquid Ink

Yellow Polka-dot Bikini