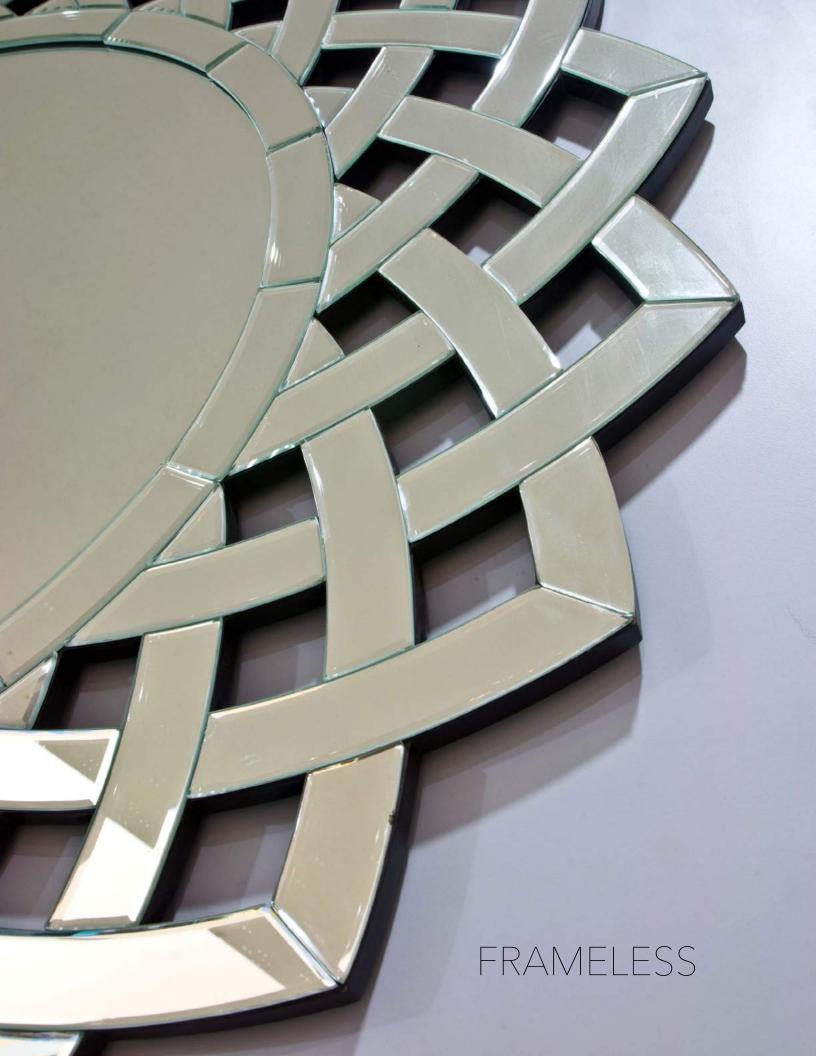

## SYTHATIS?

entative to find out more.

Clockwork Sundial

Enduring Impressions

Sweeping Vertex

Circle in Chains

Hammered Glamour

Riveting Reflection

Plain Perfection

Studded Shelf

Greywashed Grace

Cool and Confident

Poised and Polished

Punctuated Presence

Nautical Knotwork

Shifting Sands