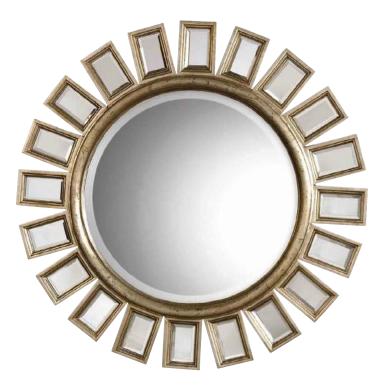

# TRANSITIONAL

Olympian's Prize

Helios Radiant

Understated Elegance

Beveled Symmetry

Crowning Crescent

Bronzed Brilliance

Chestnut Brim