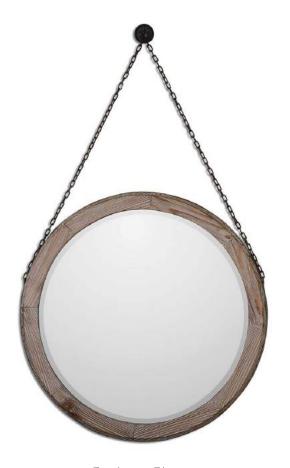

## SYTHATIS?

entative to find out more.

Clockwork Sundial

Enduring Impressions

Sweeping Vertex

Circle in Chains

Hammered Glamour

Riveting Reflection