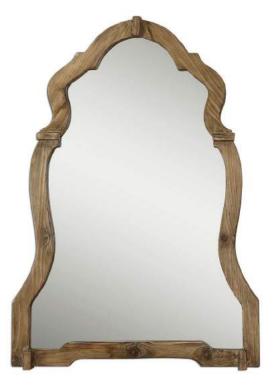

## SYTHATIS?

entative to find out more.

Clockwork Sundial

Enduring Impressions

Sweeping Vertex

Circle in Chains

Hammered Glamour

Riveting Reflection