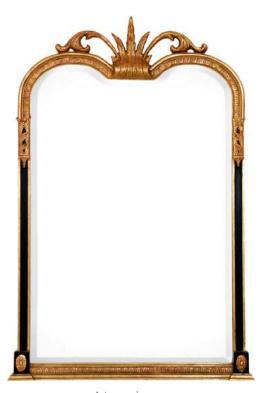

# TRANSITIONAL

Olympian's Prize

Helios Radiant

Understated Elegance

Beveled Symmetry

Crowning Crescent

Bronzed Brilliance

Chestnut Brim