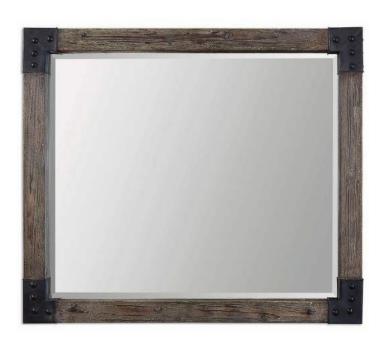

## SYTHATIS?

entative to find out more.

Clockwork Sundial

Enduring Impressions

Sweeping Vertex

Circle in Chains

Hammered Glamour

Riveting Reflection