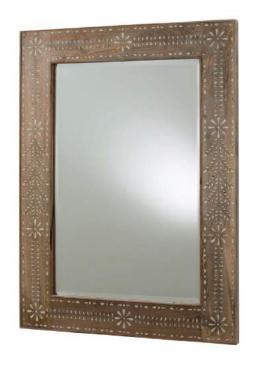

lamour



Riveting Reflection



Plain Perfection



Studded Shelf



Greywashed Grace



Cool and Confident



Poised and Polished



Punctuated Presence



















Nautical Knotwork



Shifting Sands



Mermaid's Treasure



Undulating Wave



Clustered Coral



Urchin's Shell



Undersea Efflorescence



Pearlescent Wonder



Aquatic Luster



Oceanbound



Shimmering Onyx



Natural Buoyancy











# TRANSITIONAL









Olympian's Prize



Helios Radiant



Understated Elegance



Beveled Symmetry



Crowning Crescent



Bronzed Brilliance



Chestnut Brim



Simply Golden























Laurel



Olympias



Josephine



Napoleon



George



Antoinette



Adam



Charles



Catherine

















New Delhi



Bangladesh







Tunis



Marrakesh



Algiers



Nepal



Kathmandu



# SPLASH OF COLOR







HALL-0137







Electric Cornflower



Sun Kissed



Red-y for Adventure



All Out Alabaster









Liquid Ink







Yellow Polka-dot Bikini



#### CUSTOM PRINTED

There is something transcendent about printed mirrors. Reflective glass gives life and luster to any image, bending the light around it in amazing ways. While the technique of printing on mirror is not new, we've continued to explore this process in exciting new directions.



The application of printed mirrors as art pieces continues to trend strongly across our Hospitality, Healthcare and Residential markets.



When it comes to subject matter, the possibilities are endless. In close collaboration with our clients, we've designed printed mirrors of all shapes and sizes tha