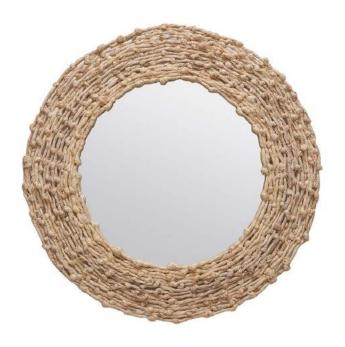

Plain Perfection

Studded Shelf

Greywashed Grace

Cool and Confident

Poised and Polished

Punctuated Presence

Nautical Knotwork

Shifting Sands

Mermaid's Treasure

Undulating Wave

Clustered Coral

Urchin's Shell

Undersea Efflorescence

Pearlescent Wonder

Aquatic Luster

Oceanbound