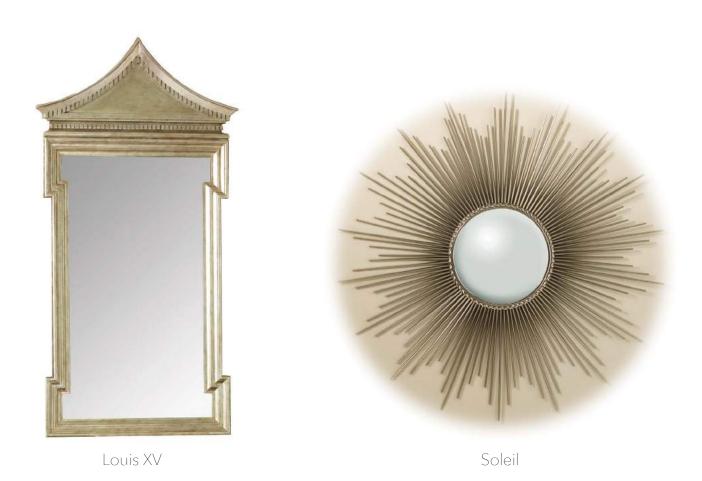

# TRANSITIONAL

Olympian's Prize

Helios Radiant

Understated Elegance

Beveled Symmetry

Crowning Crescent

Bronzed Brilliance

Chestnut Brim