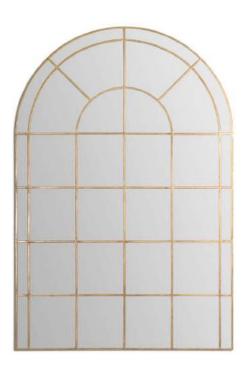

# TRANSITIONAL

Olympian's Prize

Helios Radiant

Understated Elegance

Beveled Symmetry

Crowning Crescent

Bronzed Brilliance

Chestnut Brim