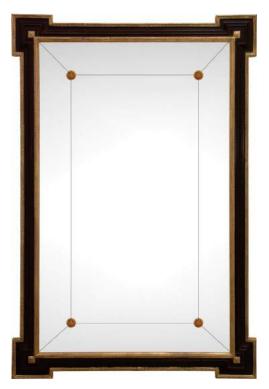

# TRANSITIONAL

Olympian's Prize

Helios Radiant

Understated Elegance

Beveled Symmetry

Crowning Crescent

Bronzed Brilliance

Chestnut Brim