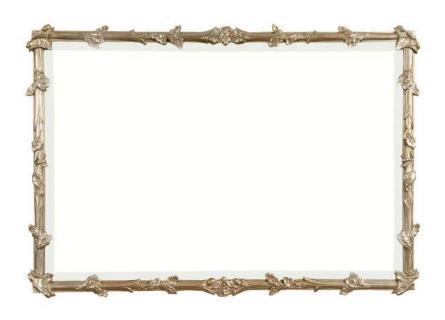

# TRANSITIONAL

Olympian's Prize

Helios Radiant

Understated Elegance

Beveled Symmetry

Crowning Crescent

Bronzed Brilliance

Chestnut Brim