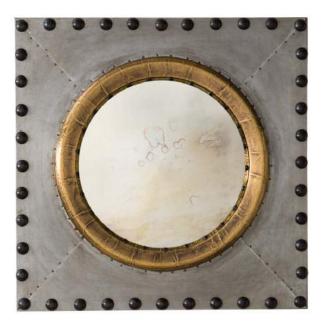

## SYTHATIS?

entative to find out more.

Clockwork Sundial

Enduring Impressions

Sweeping Vertex

Circle in Chains

Hammered Glamour

Riveting Reflection