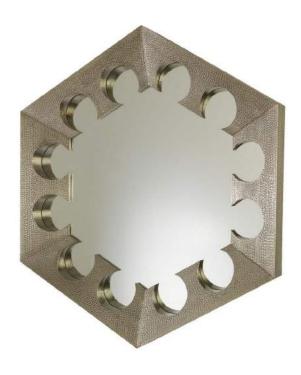

Plain Perfection

Studded Shelf

Greywashed Grace

Cool and Confident

Poised and Polished

Punctuated Presence

Nautical Knotwork

Shifting Sands