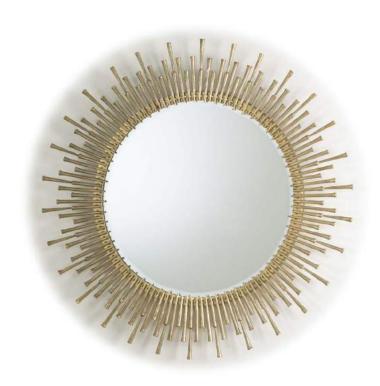

# TRANSITIONAL

Olympian's Prize

Helios Radiant

Understated Elegance

Beveled Symmetry

Crowning Crescent

Bronzed Brilliance

Chestnut Brim