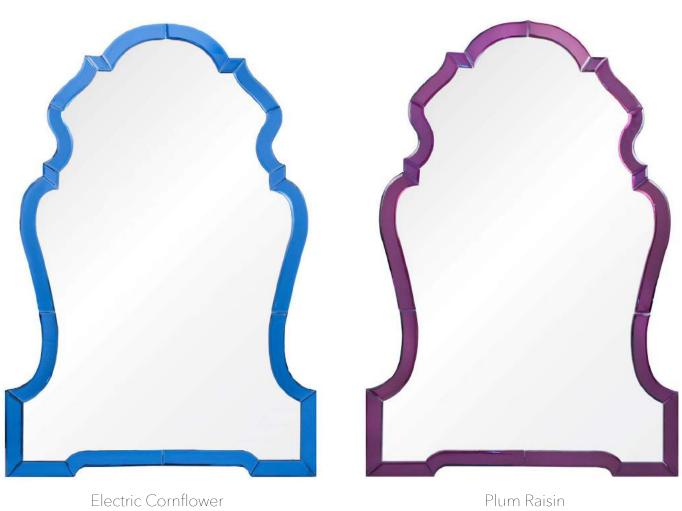

# SPLASH OF COLOR

HALL-0137

Electric Cornflower

Sun Kissed

Red-y for Adventure

All Out Alabaster

Liquid Ink

Yellow Polka-dot Bikini