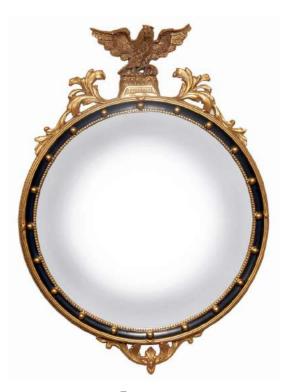

# TRANSITIONAL

Olympian's Prize

Helios Radiant

Understated Elegance

Beveled Symmetry

Crowning Crescent

Bronzed Brilliance

Chestnut Brim