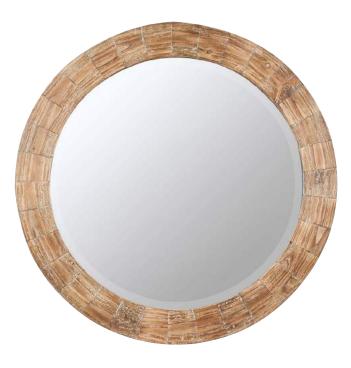

Plain Perfection

Studded Shelf

Greywashed Grace

Cool and Confident

Poised and Polished

Punctuated Presence

Nautical Knotwork

Shifting Sands