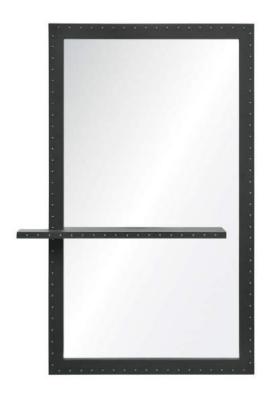

Plain Perfection

Studded Shelf

Greywashed Grace

Cool and Confident

Poised and Polished

Punctuated Presence

Nautical Knotwork

Shifting Sands