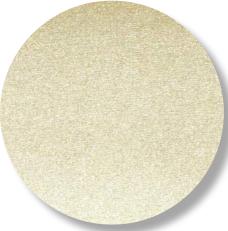

Velvet Vinyl
Brilliant white surface gives pop
and presence to imagery

Purely Pearl
Pearlescent smoothness adds
lustrous appeal to imagery

Polished Silver
Highly reflective silver surface adds
bright shine to imagery