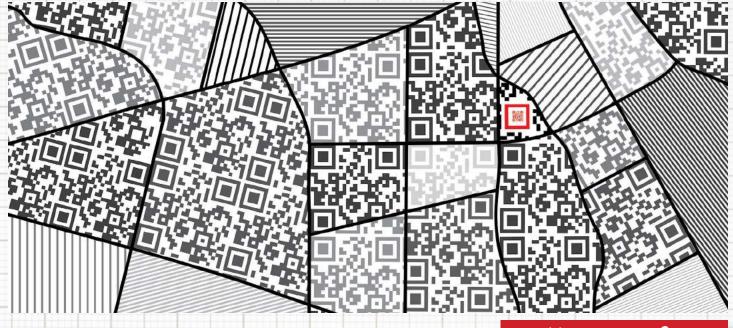

### Black & White COLLECTION

Classic. Clean. Unobtrusively sophisticated. The wallcoverings from this monochromatic collection make a real impact in any space. The deepness of black in contrast with the openness of white makes a bold design statement. Although the number of colors used is limited, there are no limitations in how effortlessly this imagery works together with the overall room décor.

MARC-0002

CMAR-0005

**QRIV-0023** 

**QRIV-0002** 

TSMI-0009

PGUE-0001