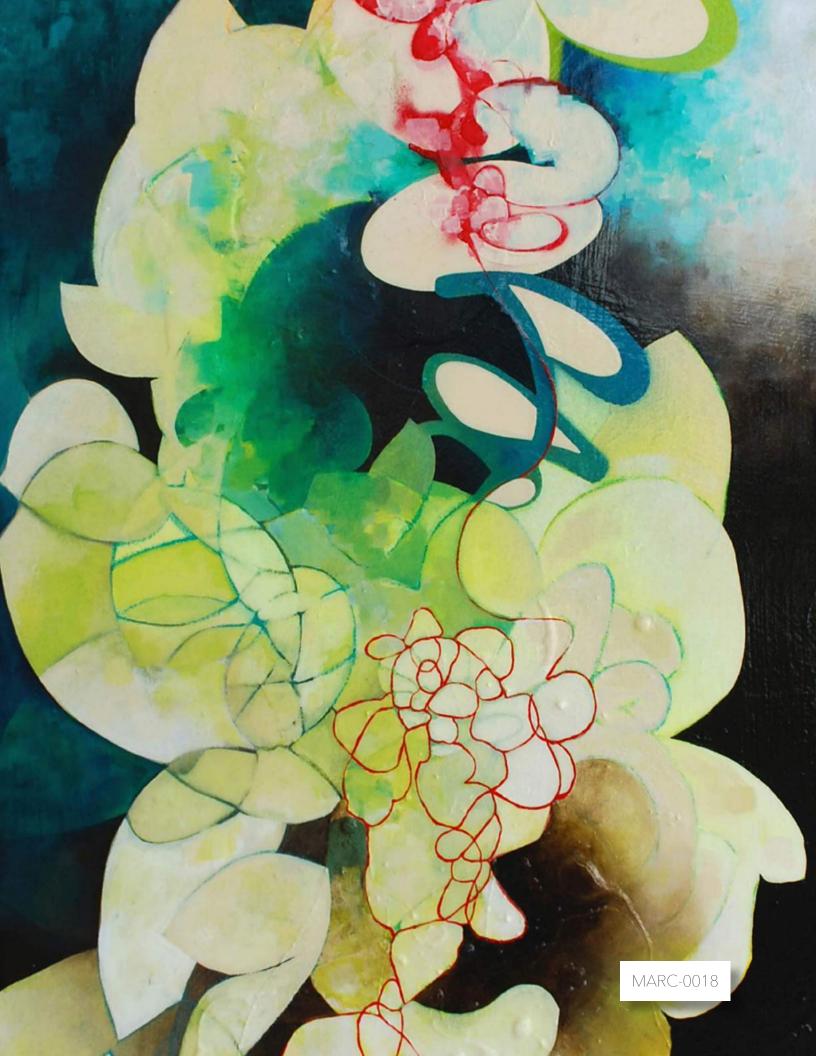

# Abstract & Fluid ECTION

Photography captures the fine details of our surrounding world and transforms them into stunning and unexpected works of art. In this abstracted collection of wallcoverings, the myriad of deep and vivid hues work in symphony with line, shape and motion. The result is a wondrous and compelling focal point that will definitely make a statement in any interior design.