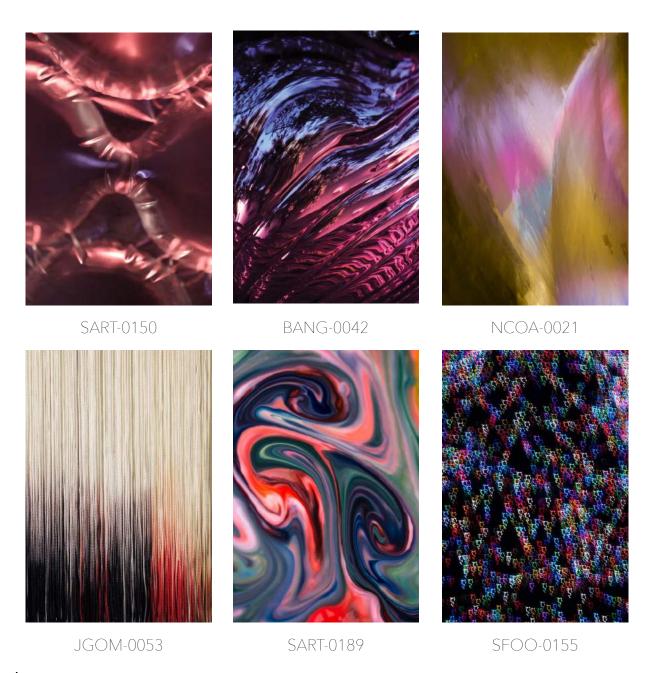

# Abstract & Fluid ECTION

Photography captures the fine details of our surrounding world and transforms them into stunning and unexpected works of art. In this abstracted collection of wallcoverings, the myriad of deep and vivid hues work in symphony with line, shape and motion. The result is a wondrous and compelling focal point that will definitely make a statement in any interior design.