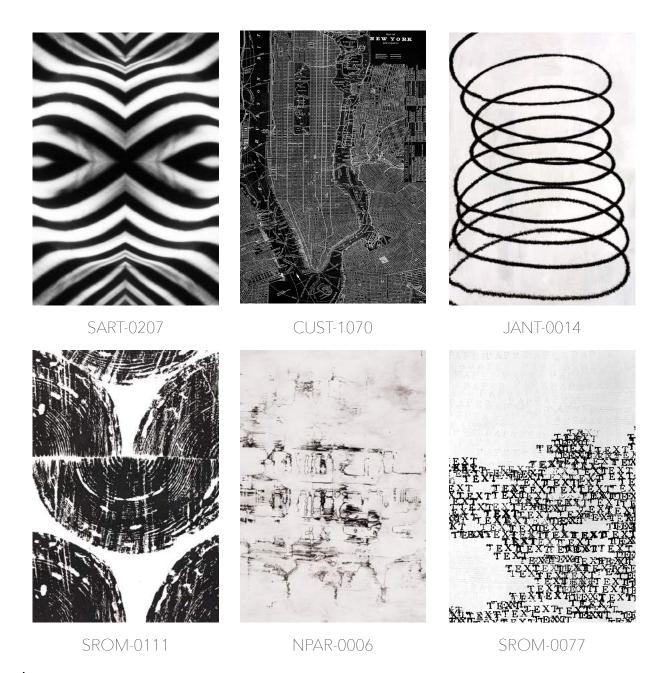

### Black & White COLLECTION

Classic. Clean. Unobtrusively sophisticated. The wallcoverings from this monochromatic collection make a real impact in any space. The deepness of black in contrast with the openness of white makes a bold design statement. Although the number of colors used is limited, there are no limitations in how effortlessly this imagery works together with the overall room décor.