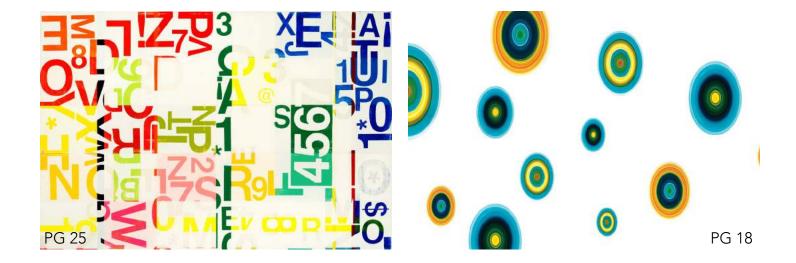

# Numbers & Letters COLECTION

Another prominent trend in the design world is the incorporation of textual and symbolic elements in dissociative ways. This collection analyzes, deconstructs and recreates familiar linguistic forms into bright imagery that challenges and intrigues. The combination of bold primary colors forms a narrative that is certain to punctuate any space and communicate a completely original style!