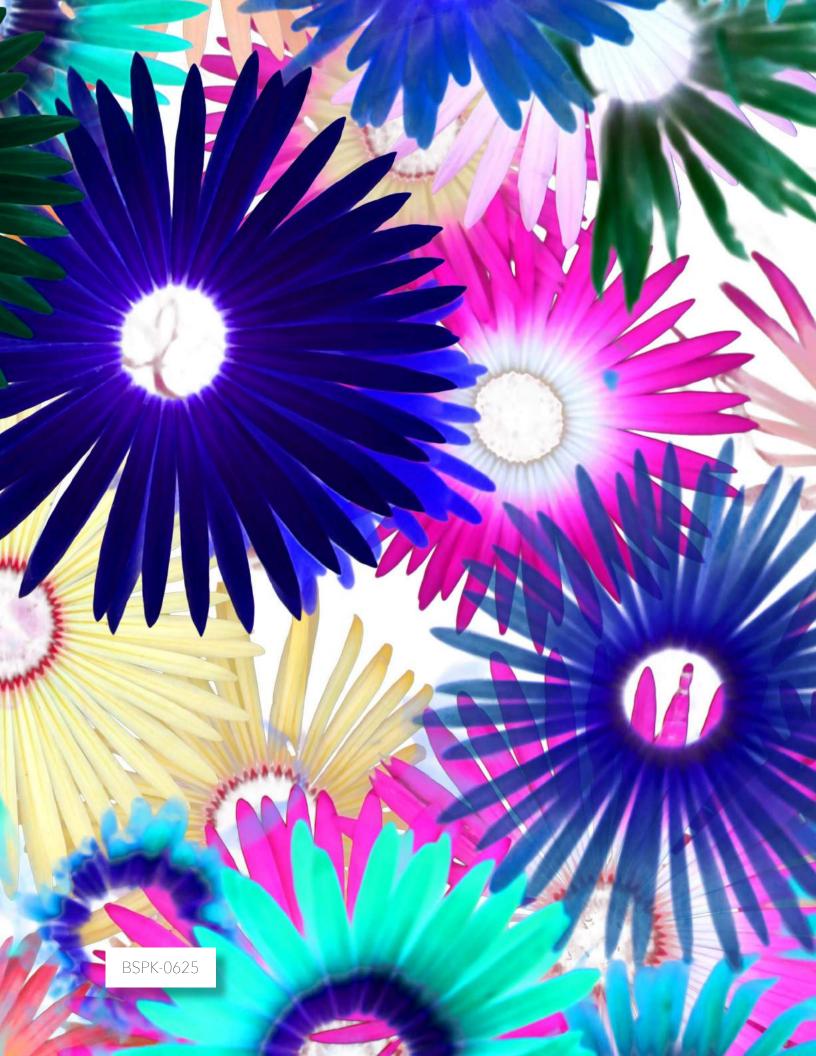

# Abstract & Fluid ECTION

Photography captures the fine details of our surrounding world and transforms them into stunning and unexpected works of art. In this abstracted collection of wallcoverings, the myriad of deep and vivid hues work in symphony with line, shape and motion. The result is a wondrous and compelling focal point that will definitely make a statement in any interior design.