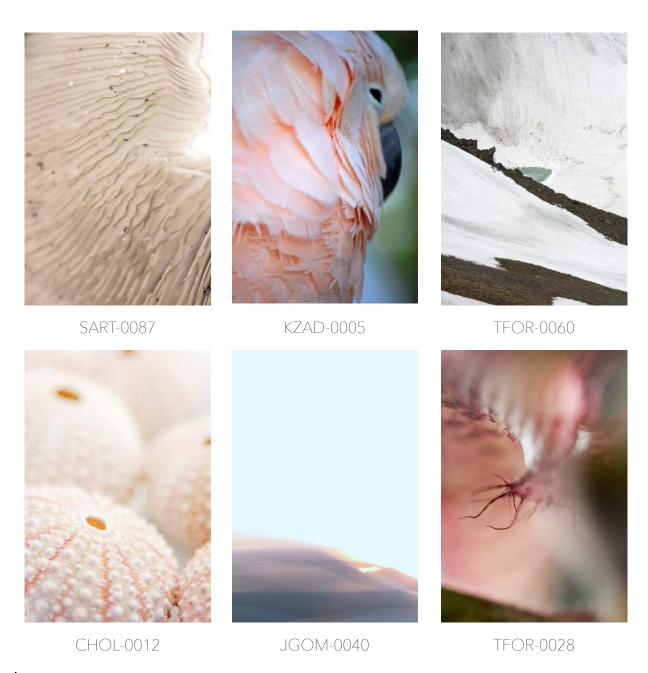

# Natural & Scenic ECTION

When natural imagery is incorporated into design it evokes a feeling of connectedness. Regional scenery creates a sense of place and shapes the identity of a space. The soft neutral colors in this collection brighten and calm while the photography establishes theming and provides an expressive counterpoint to the clean lines of innovative and stylish interiors.