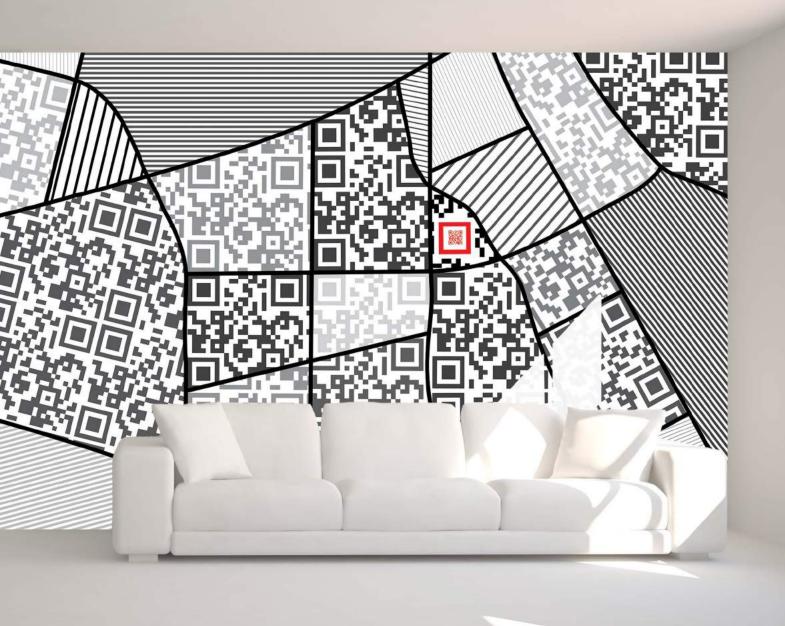

### Black & White COLLECTION

Classic. Clean. Unobtrusively sophisticated. The wallcoverings from this monochromatic collection make a real impact in any space. The deepness of black in contrast with the openness of white makes a bold design statement. Although the number of colors used is limited, there are no limitations in how effortlessly this imagery works together with the overall room décor.

MARC-0002

CMAR-0005

**QRIV-0023** 

**QRIV-0002** 

TSMI-0009

PGUE-0001