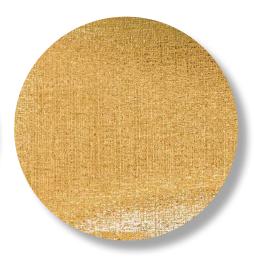

Glittery Gold
Warmly shimmering gold gives
stylish sparkle to imagery

Textured Gold
Luminous gold turns imagery into a
warm and tactile experience

Polished Onyx
Highly reflective black surface adds
dramatic shine to imagery