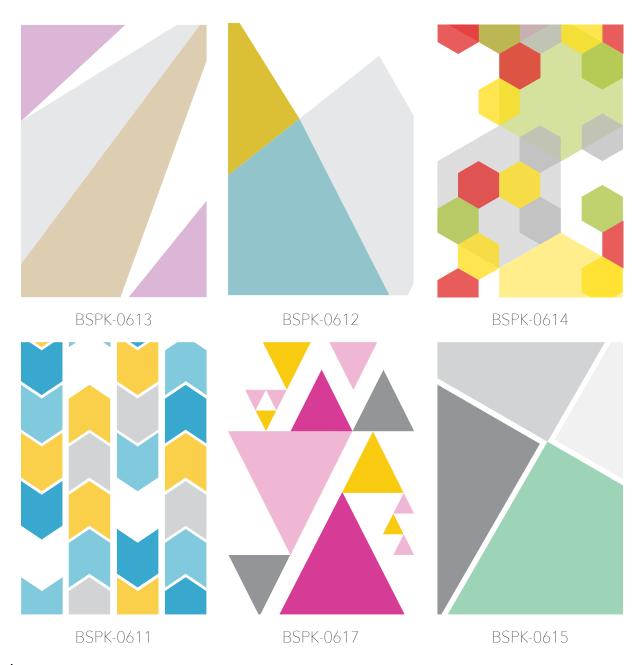

### Angles & Blocks

This bright array of geometric shapes and graphic elements answers the call of current design trends. Broad blocks of color and non-repeating patterns turn an accent wall into an intriguing focal point for an entire room. The flexibility of this collection comes from its rich variety of color that is easily paired with textiles, floor coverings, furniture and accessories.