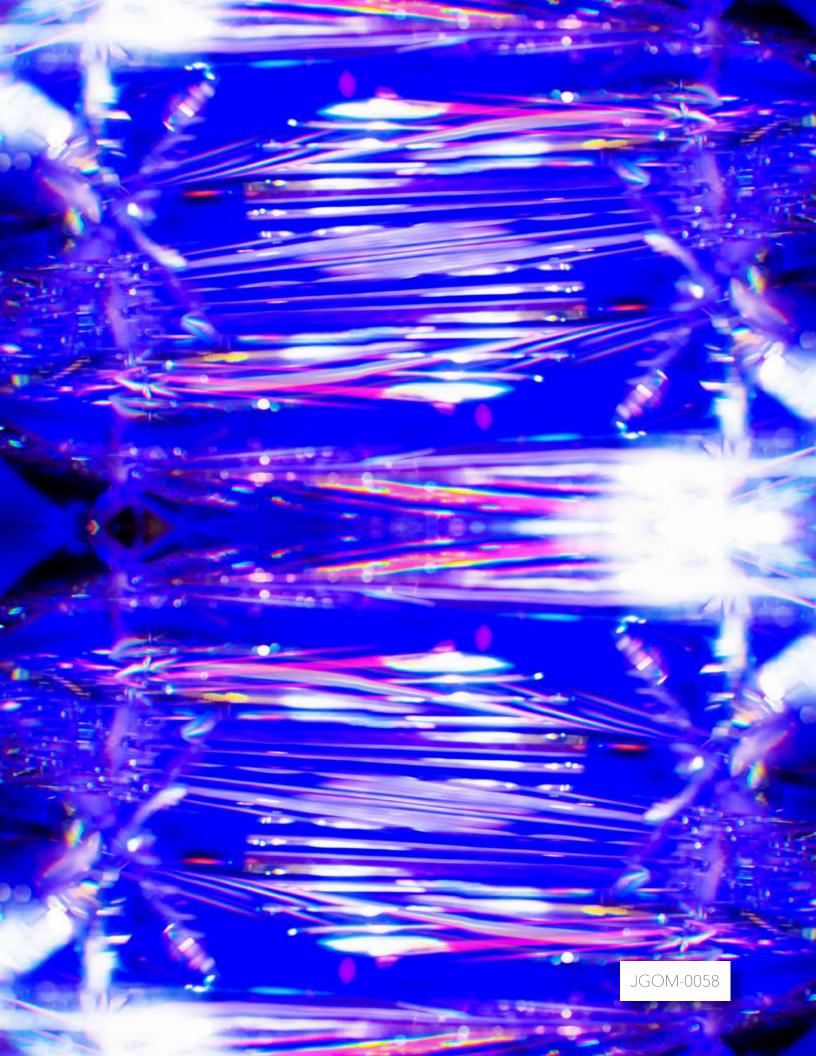

# Abstract & Fluid ECTION

Photography captures the fine details of our surrounding world and transforms them into stunning and unexpected works of art. In this abstracted collection of wallcoverings, the myriad of deep and vivid hues work in symphony with line, shape and motion. The result is a wondrous and compelling focal point that will definitely make a statement in any interior design.