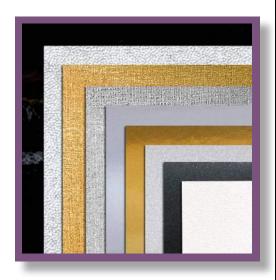

### Wallcovering Substrates

When it comes to wallcoverings, substrate selection makes all the difference. At HG Arts, we have carefully tested and selected only the finest wallcovering materials to complement the quality of our exclusive line of artwork. In addition to our brilliant white velvet vinyl, we've also curated a number of options that display our imagery in sensational ways. This high-end collection of wallcovering substrates gives designers the opportunity to dramatically elevate the sophistication of any interior!

Velvet Vinyl
Brilliant white surface gives pop
and presence to imagery

Purely Pearl
Pearlescent smoothness adds
lustrous appeal to imagery

Polished Silver
Highly reflective silver surface adds
bright shine to imagery

Glittery Silver
Brightly shimmering silver gives
stylish sparkle to imagery

Textured Silver
Luminous silver turns imagery into a
bright and tactile experience

Baubles & Bling
Embossed metallic silver beads
gives dazzle to imagery

### Specifications

- · Materials: Paper and fabric-backed vinyls
- Ratings: Meets flammability standards
- Product Weight: 20 oz. per lineal yard

Polished Gold
Highly reflective gold surface adds
warm shine to imagery

Glittery Gold
Warmly shimmering gold gives
stylish sparkle to imagery

Textured Gold
Luminous gold turns imagery into a
warm and tactile experience

Polished Onyx
Highly reflective black surface adds
dramatic shine to imagery

Chalk Vinyl
Textured black vinyl turns flat surfaces
into writable chalkboards