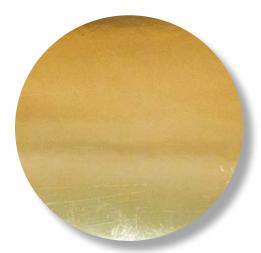

### Specifications

- · Materials: Paper and fabric-backed vinyls
- Ratings: Meets flammability standards
- Product Weight: 20 oz. per lineal yard

Polished Gold
Highly reflective gold surface adds
warm shine to imagery