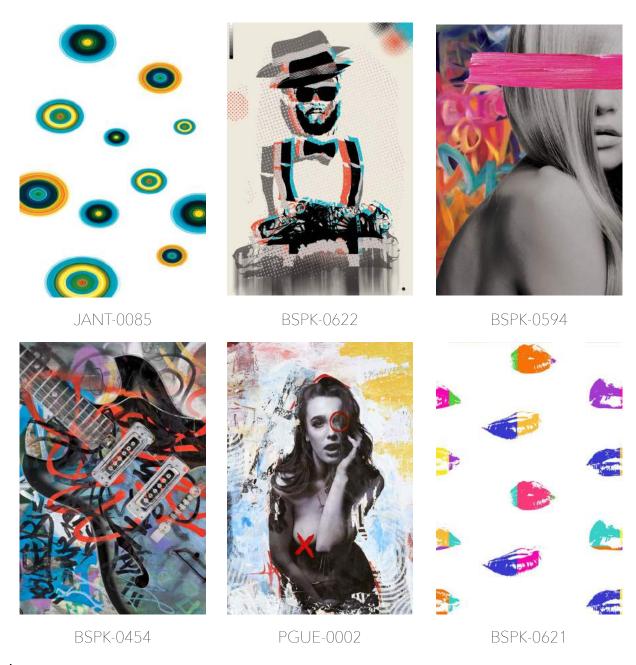

# Graffiti & Grunge

The demand for graffiti-style artwork has exploded in recent years. This powerful form of expression has modern appeal across multiple age groups and is always a show-stopper. In this visionary collection, vivid colors pair with culturally significant imagery from the entertainment, fashion and design worlds to form unforgettably edgy, flirty and always vibrant wallcoverings.

### Street & Spray LECTION

Despite its urban origins, this smart collection offers a more subtle interpretation and higher representation of the street style. Abstract forms and graphic elements combine with aerosols and dripping paint to create truly unique backgrounds and textures. In addition, the striking color palette of these images can transform any interior into a dramatic sensory experience.