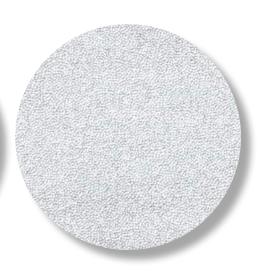

Velvet Vinyl
Brilliant white surface gives pop
and presence to imagery

Purely Pearl
Pearlescent smoothness adds
lustrous appeal to imagery

Polished Silver
Highly reflective silver surface adds
bright shine to imagery

Glittery Silver
Brightly shimmering silver gives
stylish sparkle to imagery

Textured Silver
Luminous silver turns imagery into a
bright and tactile experience

Baubles & Bling
Embossed metallic silver beads
gives dazzle to imagery