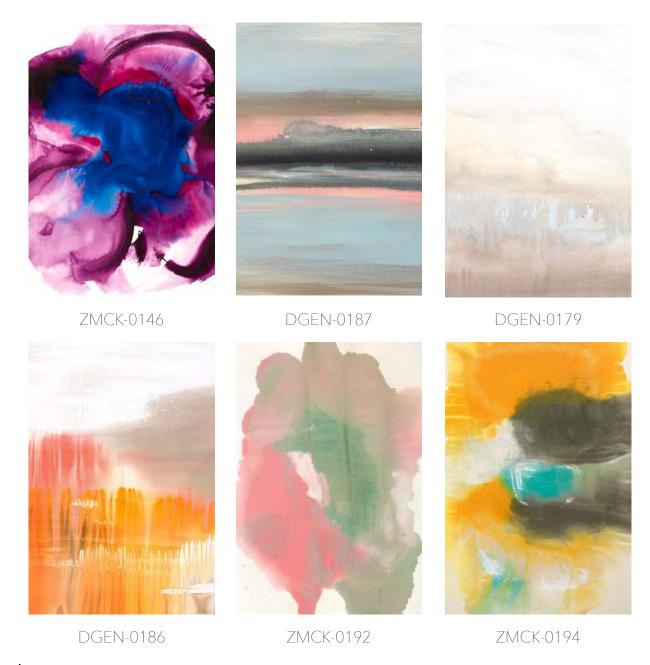

# Abstract & Fluid ECTION

Photography captures the fine details of our surrounding world and transforms them into stunning and unexpected works of art. In this abstracted collection of wallcoverings, the myriad of deep and vivid hues work in symphony with line, shape and motion. The result is a wondrous and compelling focal point that will definitely make a statement in any interior design.