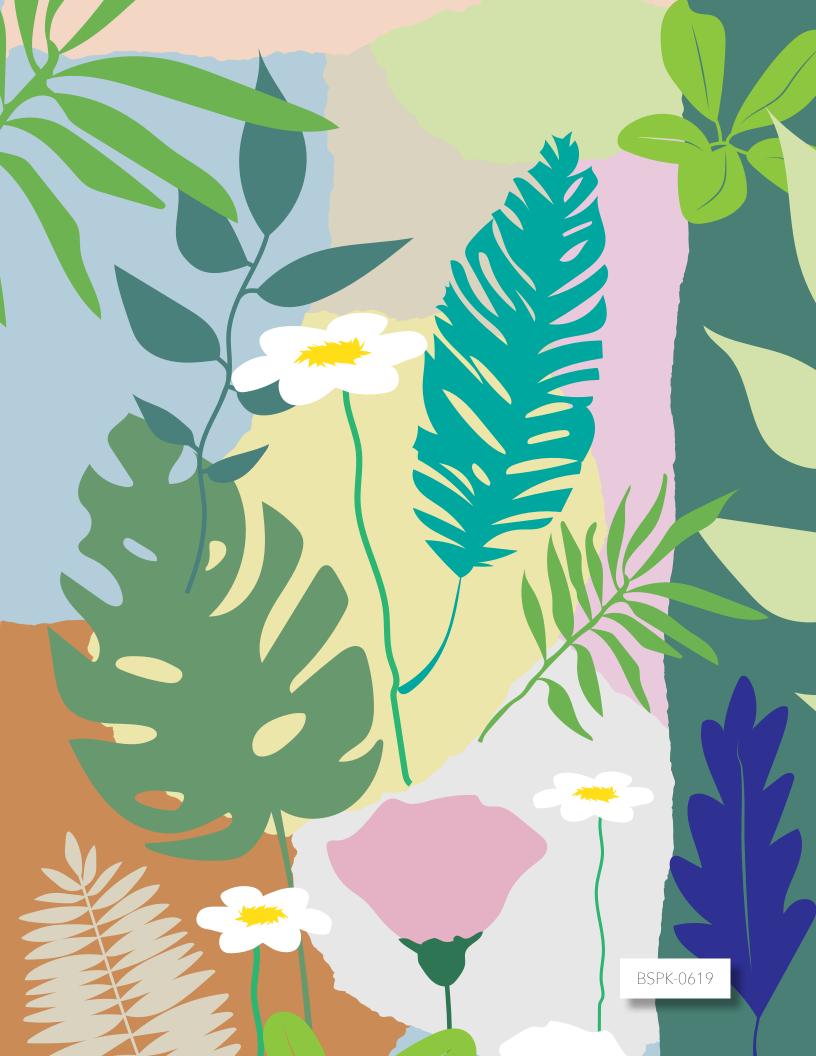

# Natural & Scenic ECTION

When natural imagery is incorporated into design it evokes a feeling of connectedness. Regional scenery creates a sense of place and shapes the identity of a space. The soft neutral colors in this collection brighten and calm while the photography establishes theming and provides an expressive counterpoint to the clean lines of innovative and stylish interiors.